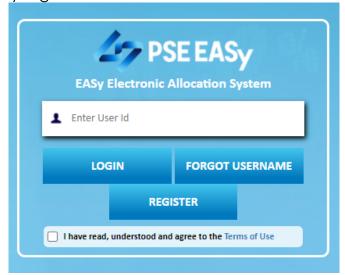

## How to create a PSE EASy account?

1. Access PSE EASy through <a href="https://easy.pse.com.ph">https://easy.pse.com.ph</a>

2. Click the "REGISTER" button. Please note that only investors that have trading accounts with PSE Trading Participants will be allowed to proceed with the PSE EASy registration or account creation.

5. Tick off the checkbox and read and accept the terms of use.

6. Click the "Save" button.

- 7. Verify your account by clicking the link sent to your email.
- 8. Wait for your selected trading participant to approve your PSE EASy registration.