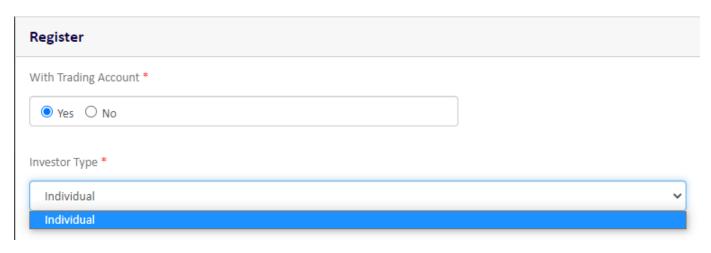

3. Select the investor type individual and the Trading Participant.

4. Key in your details and attach your photo. Please make sure that your details are correct especially your Tax Identification Number ("TIN").