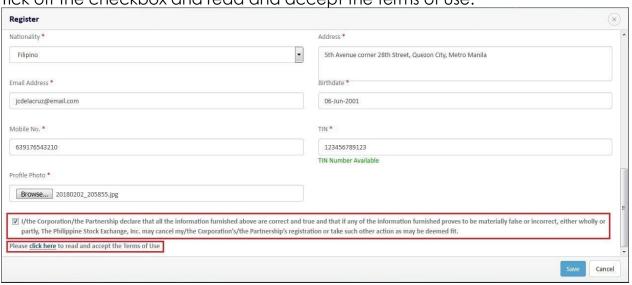

5. Tick off the checkbox and read and accept the terms of use.

6. Click the "Save" button.

- 7. Verify your account by clicking the link sent to your email.
- 8. Wait for your selected trading participant to approve your PSE EASy registration.