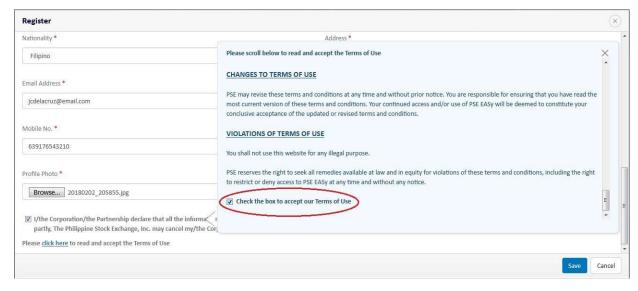

5. Tick off the checkbox and read and accept the terms of use.

6. Click the "Save" button.

- 7. Verify your account by clicking the link sent to your email.
- 8. Wait for your selected trading participant to approve your PSE EASy registration.