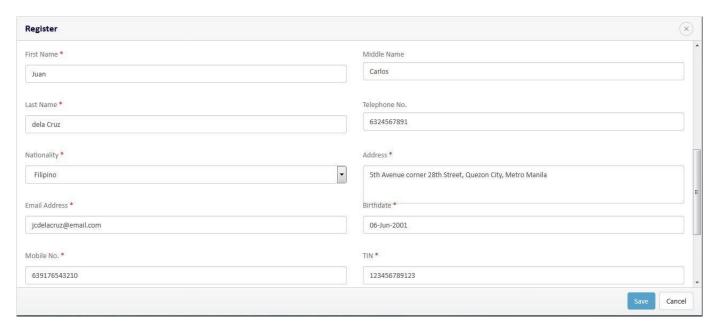

3. Select the investor type individual and the Trading Participant.

4. Key in your details and attach your photo. Please make sure that your details are correct especially your Tax Identification Number ("TIN").