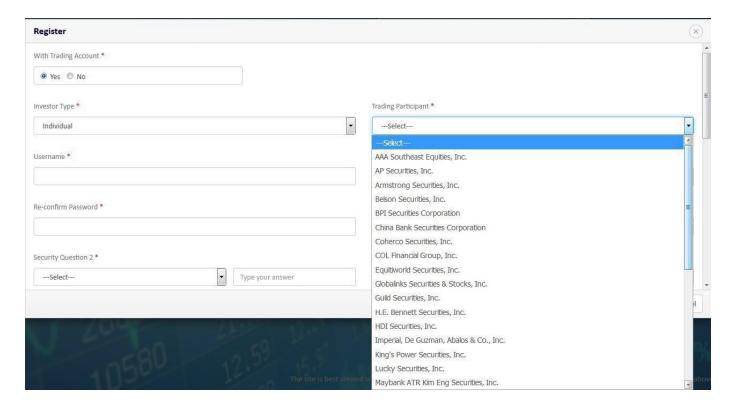

3. Select the investor type individual and the Trading Participant.

4. Key in your details and attach your photo. Please make sure that your details are correct especially your Tax Identification Number ("TIN").