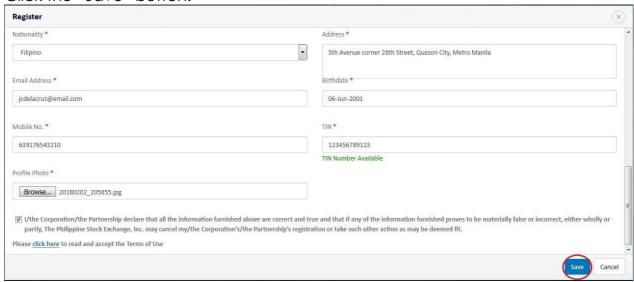

3. Select the investor type individual and the Trading Participant.

4. Key in your details and attach your photo. Please make sure that your details are correct especially your Tax Identification Number ("TIN").

5. Tick off the checkbox and read and accept the terms of use.

6. Click the "Save" button.

- 7. Verify your account by clicking the link sent to your email.
- 8. Wait for your selected trading participant to approve your PSE EASy registration.