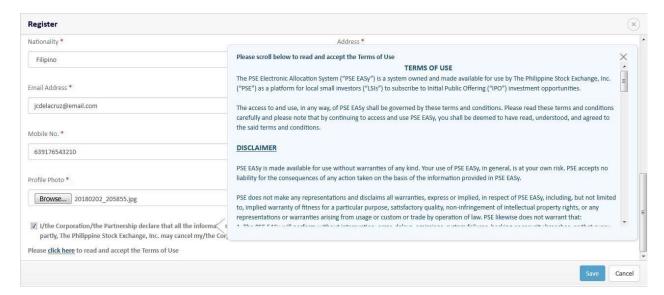

5. Tick off the checkbox and read and accept the terms of use.

6. Click the "Save" button.

- 7. Verify your account by clicking the link sent to your email.
- 8. Wait for your selected trading participant to approve your PSE EASy registration.