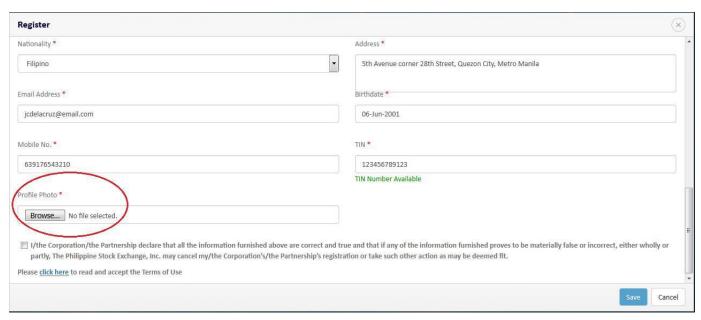

3. Select the investor type individual and the Trading Participant.

4. Key in your details and attach your photo. Please make sure that your details are correct especially your Tax Identification Number ("TIN").